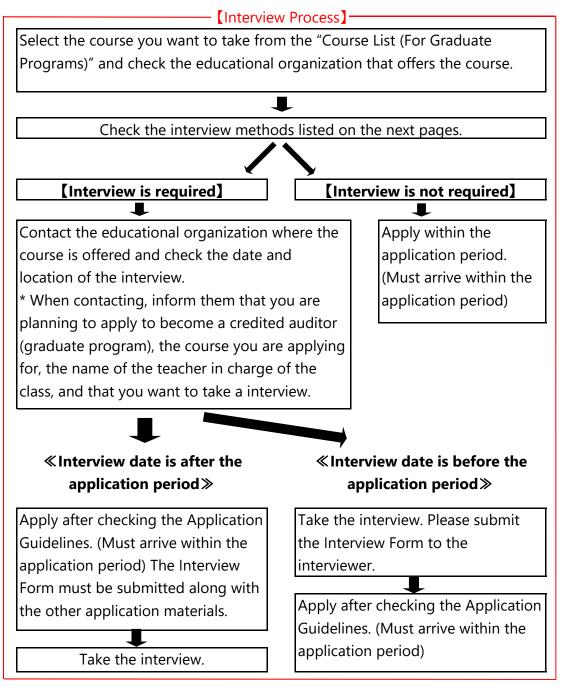

# **Selection Methods**

For credited auditors (graduate program), acceptance will be decided for each course by "Document Screening and Interview" or "Document Screening". Selection methods vary depending on the educational organization where the course is offered, so please check the interview methods listed on the next pages. Furthermore, the interview process is as follows.