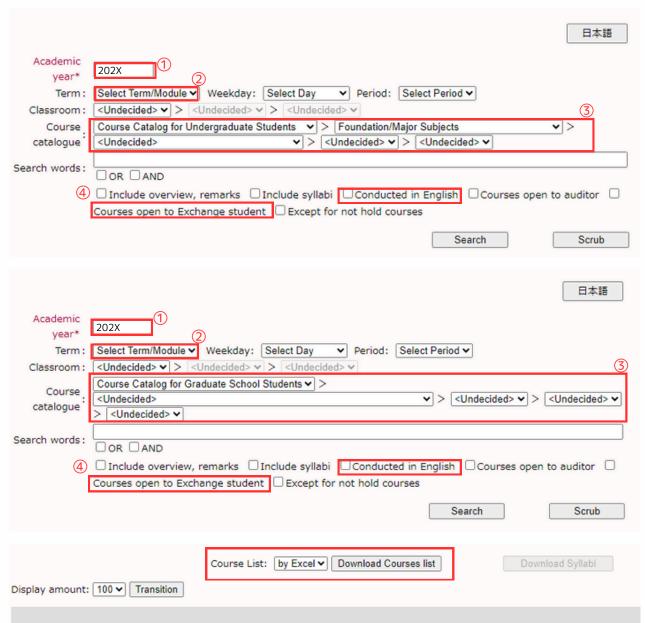

To download the list of courses, please navigate to the bottom of the webpage.

1 Academic Year at UT

Information of the next academic year (April to March) will be offered at the beginning of April. Please search by most recent year

**2**Term/Module

Select Term/Module you plan to enroll in

#### ③ Course catalogue

#### <For Undergraduate Students>

- 1. Select "Course Catalog for Undergraduate Students"
- 2. Select "Foundation/Major Subjects"
- 3. Select School and College
  - (or 1. Select "English Program Course Catalogue"
    - 2. Select the one related to your study field)

#### <For Graduate Students>

- 1. Select "Course Catalog for Graduate School Students"
- 2. Select Graduate School/Degree Program (and Subprogram if any)

#### 

Check "Courses open to Exchange Student" Check "Conducted in English" (if Japanese proficiency is poor.)

※"x" mark means that the course is not available.